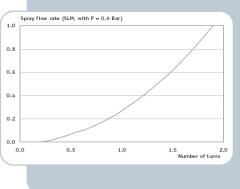

## Specifications

0.7 L Vessel capacity Vessel max. filling pressure 200 Bar

**Outlet Pressure** 

(double-stage regulator, with overpressure relief valve)

Spray flow rate (adjustable) (see opposite graph)

Carbon fiber coating

Spray gun assembly Steel spray gun,

Stainless steel nozzle

Polyurethan coiled hose

**DIMENSIONS** 

Height approx. 400 mm Diameter approx. 150mm

Weight < 2 kg

Adjusting spray flow rate, optimised for fine leak testing