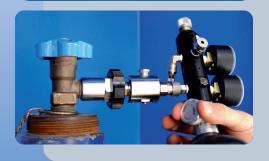

## Safety & Simplicity

Safe and quick refill of the vessel with the provided refill station. " $\Pi$ " marking and safety devices ensures this set a total conformity with European safety Directives on Transportable Pressure Equipments (TPED).

#### **Refill station**

Coming with relief valve and optional cylinder couplings

HELIJET-DR-C

| < | С     | AFNOR C type      |
|---|-------|-------------------|
| Ì | DIN6  | DIN6 type         |
|   | DIN10 | DIN10 type        |
|   | BS3   | BS341-3 type      |
|   | NEN   | NEN 3268 RU3 type |
|   | UNI   | UNI 4412-1 type   |