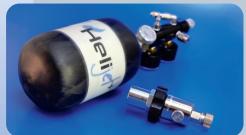

# Economy

Self-refill all your Helijet+ with only ONE helium cylinder in leasing!

#### **Refill station**

Coming with relief valve and optional cylinder couplings

HELIJET-DR-C

| < | С     | AFNOR C type      |
|---|-------|-------------------|
| Ì | DIN6  | DIN6 type         |
|   | DIN10 | DIN10 type        |
|   | BS3   | BS341-3 type      |
|   | NEN   | NEN 3268 RU3 type |
|   | UNI   | UNI 4412-1 type   |