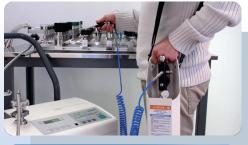

## Lightness & Ergonomy

Total assembly weights less than 2 Kg. Easy carriage thanks to an adjustable shoulder strap.

## Safety & Simplicity

Safe and quick refill of the vessel with the provided refill station. " $\Pi$ " marking and safety devices ensures this set a total conformity with European safety Directives on Transportable Pressure Equipments (TPED).

# Autonomy

Pressurized to 200 Bar, the vessel offers more than 20 Hours of leak detection!

### Efficiency

Perfect even for fine detection of extremely small leaks: an adjustable and lockable needle valve located on the spray gun allows for a directional helium jet with reduced dispersion cone.