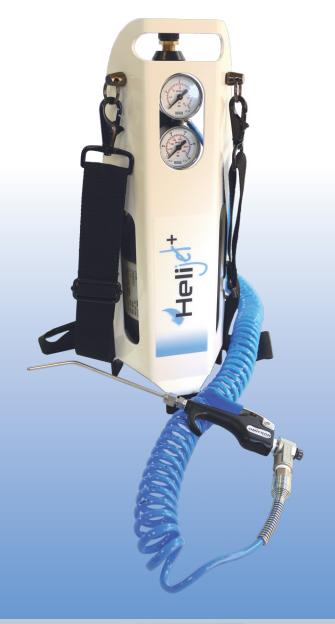

## Lightness & Ergonomy

Total assembly weights less than 2 Kg. Easy carriage thanks to an adjustable shoulder strap.

## Safety & Simplicity

Safe and quick refill of the vessel with the provided refill station. " $\Pi$ " marking and safety devices ensures this set a total conformity with European safety Directives on Transportable Pressure Equipments (TPED).

# Autonomy

Pressurized to 200 Bar, the vessel offers more than 20 Hours of leak detection!

### Efficiency

Perfect even for fine detection of extremely small leaks: an adjustable and lockable needle valve located on the spray gun allows for a directional helium jet with reduced dispersion cone.

## Specifications

0.7 L Vessel capacity Vessel max. filling pressure 200 Bar

**Outlet Pressure** 

(double-stage regulator, with overpressure relief valve)

Spray flow rate (adjustable) (see opposite graph)