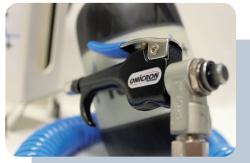

### Efficiency

Perfect even for fine detection of extremely small leaks: an adjustable and lockable needle valve located on the spray gun allows for a directional helium jet with reduced dispersion cone.

Carbon fiber coating

Spray gun assembly Steel spray gun,

Stainless steel nozzle

Polyurethan coiled hose

**DIMENSIONS** 

Height approx. 400 mm Diameter approx. 150mm

Weight < 2 kg

Adjusting spray flow rate, optimised for fine leak testing